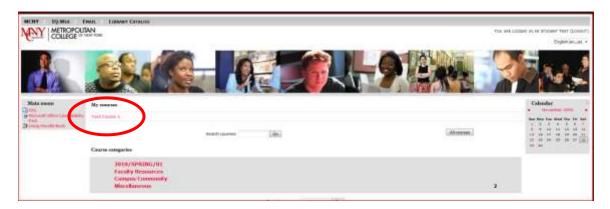

## How can I get into my courses?

In the upper right hand corner of the screen, you will see a login box.

Once you login, you will see your course listed on the screen as shown below:

Click on the name of the course you are taking that you want to access in Moodle. If your professor is using Moodle, your course(s) will appear after you sign in.