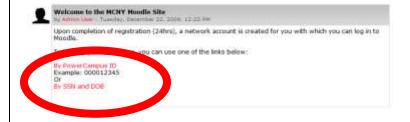

### How can I find my username and password?

You will first need to find your username and password in order to sign into MCNY's Moodle system.

On the Moodle homepage look for this box.

IF YOU HAVE ANY DIFFICULTIES LOGGING ON, PLEASE CONTACT YOUR INSTRUCTOR OR SUBMIT A REQUEST FOR HELP TO HELPDESK@MCNY.EDU.

Choose one of the options. It will take you to the following screen where you will need to enter your personal information and click the "Get My User ID" button. A network login is created about 24 hours after registration and will remain the same for the duration of your enrollment at MCNY. This username can be used to logon to computers on campus as well as Moodle.