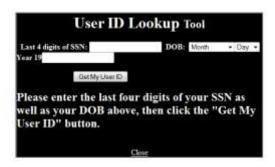

Choose one of the options. It will take you to the following screen where you will need to enter your personal information and click the "Get My User ID" button. A network login is created about 24 hours after registration and will remain the same for the duration of your enrollment at MCNY. This username can be used to logon to computers on campus as well as Moodle.