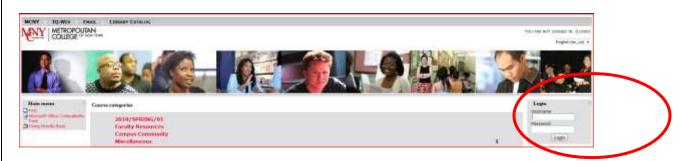

## How can I get into my courses?

In the upper right hand corner of the screen, you will see a login box.

Once you login, you will see your course listed on the screen as shown below:

Click on the name of the course you are taking that you want to access in Moodle. If your professor is using Moodle, your course(s) will appear after you sign in.